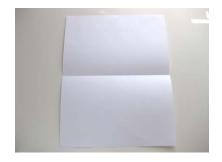

## EASY ORIGAMI ENVELOPE

Easy Origami Envelope Step 1: Start with an A4 paper (8 inch x 11.5 inch). It should work with most rectangles too. Write your message or letter here.

Easy Origami Envelope Step 2: Fold paper in half as shown below. Crease and unfold.