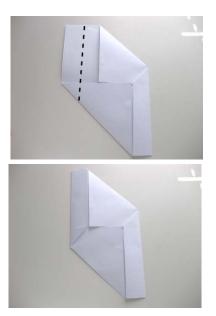

## EASY ORIGAMI ENVELOPE

Easy Origami Envelope Step 1: Start with an A4 paper (8 inch x 11.5 inch). It should work with most rectangles too. Write your message or letter here.

Easy Origami Envelope Step 2: Fold paper in half as shown below. Crease and unfold.

Easy Origami Envelope Step 3: Fold the top right down to meet the center crease.

Easy Origami Envelope Step 4: Now fold the bottom left to meet the center crease

Easy Origami Envelope Step 5: Now fold the right side to meet the left vertical edge.