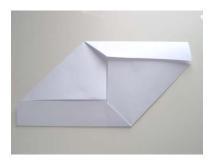

Easy Origami Envelope Step 6: Fold the left side to meet the right vertical edge.

## Easy Origami Envelope Step 7: Rotate the paper 90 degrees clockwise.

Easy Origami Envelope Step 8: Fold the right side down to meet the bottom edge.

Easy Origami Envelope Step 9: Open the bottom flap and tuck in the right side.