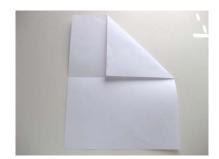

Easy Origami Envelope Step 3: Fold the top right down to meet the center crease.

Easy Origami Envelope Step 4: Now fold the bottom left to meet the center crease

Easy Origami Envelope Step 5: Now fold the right side to meet the left vertical edge.