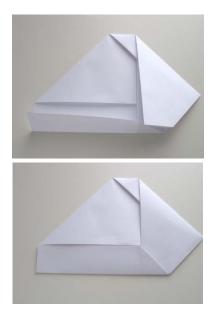

Easy Origami Envelope Step 10: Fold the left side over to the top edge.

Easy Origami Envelope Step 11: Tuck it under the top flap.

This is your easy origami envelope!

Back: