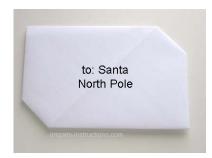

. Crease and unfold.



Easy Origami Envelope Step 3: Fold the top right down to meet the center crease.



Easy Origami Envelope Step 4: Now fold the bottom left to meet the center crease



Easy Origami Envelope Step 5: Now fold the right side to meet the left vertical edge.



Easy Origami Envelope Step 6: Fold the left side to meet the right vertical edge.



## Easy Origami Envelope Step 7: Rotate the paper 90 degrees clockwise.



Easy Origami Envelope Step 8: Fold the right side down to meet the bottom edge.



Easy Origami Envelope Step 9: Open the bottom flap and tuck in the right side.



Easy Origami Envelope Step 10: Fold the left side over to the top edge.



Easy Origami Envelope Step 11: Tuck it under the top flap.



This is your easy origami envelope!

Back:



## Front:



Worksheet Created By: Stephanie Driver 2015