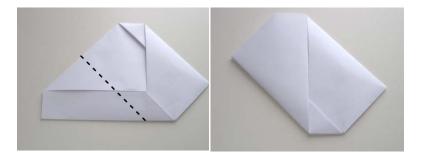

Easy Origami Envelope Step 6: Fold the left side to meet the right vertical edge.

## Easy Origami Envelope Step 7: Rotate the paper 90 degrees clockwise.

Easy Origami Envelope Step 8: Fold the right side down to meet the bottom edge.

Easy Origami Envelope Step 9: Open the bottom flap and tuck in the right side.