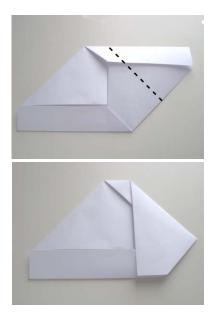

## Easy Origami Envelope Step 7: Rotate the paper 90 degrees clockwise.

Easy Origami Envelope Step 8: Fold the right side down to meet the bottom edge.

Easy Origami Envelope Step 9: Open the bottom flap and tuck in the right side.

Easy Origami Envelope Step 10: Fold the left side over to the top edge.

Easy Origami Envelope Step 11: Tuck it under the top flap.

This is your easy origami envelope!

Back: