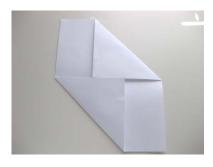

Easy Origami Envelope Step 3: Fold the top right down to meet the center crease.

Easy Origami Envelope Step 4: Now fold the bottom left to meet the center crease

Easy Origami Envelope Step 5: Now fold the right side to meet the left vertical edge.

Easy Origami Envelope Step 6: Fold the left side to meet the right vertical edge.