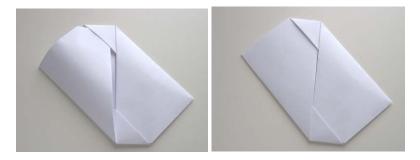

Easy Origami Envelope Step 10: Fold the left side over to the top edge.

Easy Origami Envelope Step 11: Tuck it under the top flap.

This is your easy origami envelope!

Back: