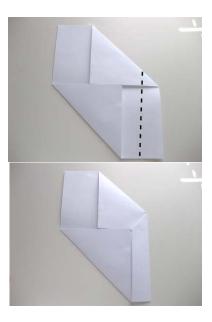

## Easy Origami Envelope Step 7: Rotate the paper 90 degrees clockwise.

Easy Origami Envelope Step 8: Fold the right side down to meet the bottom edge.

Easy Origami Envelope Step 9: Open the bottom flap and tuck in the right side.